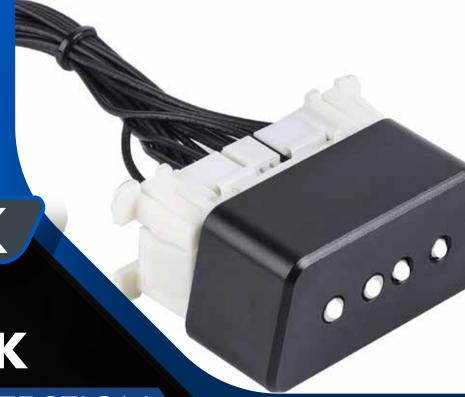

# AOBDLK OBD2 PORT LOCK

# **ANTI-THEFT PROTECTION**

The Aerpro AOBDLK OBD2 Port Lock is a tough aluminium security device that protects your vehicle's OBD2 port from unauthorized access and potential theft. Its discreet black design with a blanking sticker conceals screw heads, allowing it to blendseamlessly into your vehicle's interior. Easy to install with included vehicle-specific hardware, it acts as both a physical barrier and visual deterrent for added peace of mind.

### **FEATURES**

- Strong Metal Construction: For added protection against tampering
- Hidden Design: All black with blanking sticker which hides screw heads
- Vehicle-Specific Fitment: With included brackets for a secure fitment
- Easy Installation: With included hardware, screwdriver and manual
- Visual Deterrent: Helps discourage theft attempts