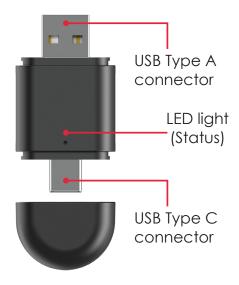

- Converts wired CarPlay and Android Auto systems to wireless
- Compatible with vehicles featuring factory or aftermarket wired CarPlay & Android Auto\*
- Retains all original head unit functions and controls
- Wi-Fi 6 Connectivity for fast, stable data transmission
- Bluetooth support for wireless smartphone pairing
- · Automatic connection every time you start your vehicle
- LED indicator for connection status at a glance
- Simple plug & play installation (USB-A & USB-C compatible)