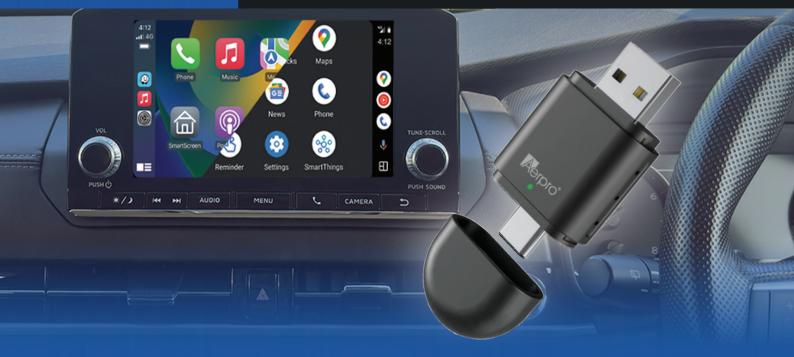

## **Convert Wired to Wireless Apple CarPlay / Android Auto**

Upgrade your driving experience with the Aerpro AMWCPAA3 Wireless Smartphone Adaptor, designed to convert your vehicle's wired CarPlay and Android Auto systems to fully wireless.

- Converts wired CarPlay and Android Auto systems to wireless
- Compatible with vehicles featuring factory or aftermarket wired CarPlay & Android Auto\*
- Retains all original head unit functions and controls
- Wi-Fi 6 Connectivity for fast, stable data transmission
- Bluetooth support for wireless smartphone pairing
- · Automatic connection every time you start your vehicle
- LED indicator for connection status at a glance
- Simple plug & play installation (USB-A & USB-C compatible)