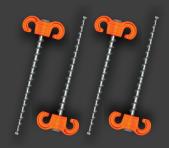

#### **MEASUREMENTS & SPECS**

19mm Head 27cm Long

STEADFAST

**SOFT TERRA** 

Part Number: STP

The Steadfast Soft Terra is made from UV-stabilised, flexible, and super tough engineering-grade reinforced nylon meaning it is built for the outdoors.

With our double hooked head, it makes it easier to line up in the direction you want to tie down. It also means that you can use one peg for multiple tie downs in opposite directions.

(Driver sold separately)

### **MEASUREMENTS & SPECS**

19mm Head 38cm Long