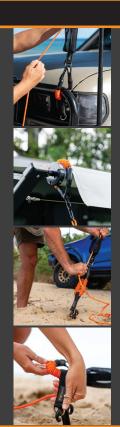

## TIEGEAR

**GUY ROPE** 

Part Number: GR01

Our Steadfast Guy Rope has been designed for a secure hold and staying untangled. This product works with all Caravans, 180°/270° awnings, gazebos, tents and any other outdoor equipment you need.

We redesigned the guy rope to be faster & easier to use whilst giving a more secure hold through our cast alloy tensioner which allows the 4m of UV stable nylon rope to be secured at any length. Simply wrap the remaining rope around your hand and place it into our built-in storage bag to make sure your campsite stays neat & tidy.

#### **MEASUREMENTS & SPECS**

4m of UV Stable Nylon Rope 47cm long (packed away flat)

**STEADFAST** 

**SOFT SPRING** 

Part Number: HD01

The heavy-duty spring allows for flex in the tie down system, which ensures strong gusts of wind are absorbed and pegs remain securely fixed to the ground. The spring has a carabiner at each end allowing for it to be wrapped around items such as; bull bars, bollards, trees etc.