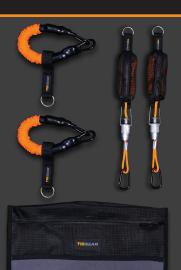

#### **MEASUREMENTS & SPECS**

4m of UV Stable Nylon Rope 47cm long (packed away flat)

**STEADFAST** 

**SOFT SPRING** 

Part Number: HD01

The heavy-duty spring allows for flex in the tie down system, which ensures strong gusts of wind are absorbed and pegs remain securely fixed to the ground. The spring has a carabiner at each end allowing for it to be wrapped around items such as; bull bars, bollards, trees etc.

It has also been designed to be able to wrap around the drum of a caravan awning providing a secure and safe connection point for the Guy Rope. The soft materials ensure there is no risk of scratching or damage to the awning.

## **MEASUREMENTS & SPECS**

45cm Un-Stretched Bungee

## CARAVAN PACK

Part Number: AWN02

Secure your adventure faster & easier with our Awning 2 Pack. With 2 Guy Ropes & 2 Soft Springs this pack is perfect for securing your Caravan awning. With the help of the Gear Bag, you can keep everything organised.