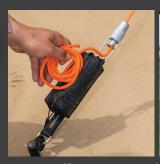

We redesigned the guy rope to be faster & easier to use whilst giving a more secure hold through our cast alloy tensioner which allows the 4m of UV stable nylon rope to be secured at any length. Simply wrap the remaining rope around your hand and place it into our built-in storage bag to make sure your campsite stays neat & tidy.

#### **MEASUREMENTS & SPECS**

4m of UV Stable Nylon Rope 47cm long (packed away flat)

**STEADFAST** 

**SOFT SPRING** 

Part Number: HD01

The heavy-duty spring allows for flex in the tie down system, which ensures strong gusts of wind are absorbed and pegs remain securely fixed to the ground. The spring has a carabiner at each end allowing for it to be wrapped around items such as; bull bars, bollards, trees etc.