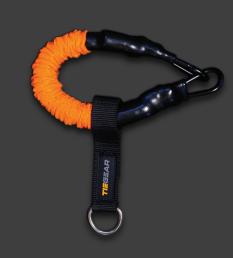

#### **MEASUREMENTS & SPECS**

4m of UV Stable Nylon Rope 47cm long (packed away flat)

**STEADFAST** 

**SOFT SPRING** 

Part Number: HD01

The heavy-duty spring allows for flex in the tie down system, which ensures strong gusts of wind are absorbed and pegs remain securely fixed to the ground. The spring has a carabiner at each end allowing for it to be wrapped around items such as; bull bars, bollards, trees etc.

It has also been designed to be able to wrap around the drum of a caravan awning providing a secure and safe connection point for the Guy Rope. The soft materials ensure there is no risk of scratching or damage to the awning.

## **MEASUREMENTS & SPECS**

45cm Un-Stretched Bungee