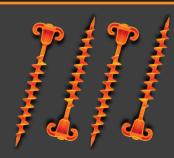

## HARD TERRA

Part Number: HTP

The Steadfast Hard Terra is made from Forged 304 Stainless Steel and with the masonry tip, it makes them the ultimate durable and reliable option for a range of hard terrain.

With our rotating double hooked head, it's easy to line up the hook in the direction you need to tie down. It also means that you can use one peg for multiple tie downs in opposite directions.

(Driver sold separately)

#### **MEASUREMENTS & SPECS**

19mm Head 27cm Long

STEADFAST

**SOFT TERRA** 

Part Number: STP

The Steadfast Soft Terra is made from UV-stabilised, flexible, and super tough engineering-grade reinforced nylon meaning it is built for the outdoors.