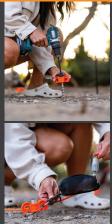

## HARD TERRA

Part Number: HTP

The Steadfast Hard Terra is made from Forged 304 Stainless Steel and with the masonry tip, it makes them the ultimate durable and reliable option for a range of hard terrain.

With our rotating double hooked head, it's easy to line up the hook in the direction you need to tie down. It also means that you can use one peg for multiple tie downs in opposite directions.

(Driver sold separately)

#### **MEASUREMENTS & SPECS**

19mm Head 27cm Long

STEADFAST

**SOFT TERRA** 

Part Number: STP

The Steadfast Soft Terra is made from UV-stabilised, flexible, and super tough engineering-grade reinforced nylon meaning it is built for the outdoors.

With our double hooked head, it makes it easier to line up in the direction you want to tie down. It also means that you can use one peg for multiple tie downs in opposite directions.

(Driver sold separately)