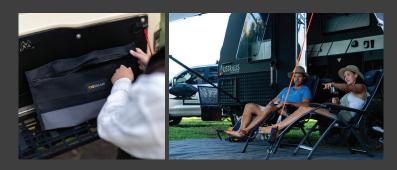

## CARAVAN PACK

Part Number: AWN02

Secure your adventure faster & easier with our Awning 2 Pack. With 2 Guy Ropes & 2 Soft Springs this pack is perfect for securing your Caravan awning. With the help of the Gear Bag, you can keep everything organised.

The Steadfast Gear Bag is constructed from a high-quality acrylic canvas and mesh to make it robust and breathable, which gives you the confidence to pack up your ropes soaking wet knowing that they won't get mouldy.

### **MEASUREMENTS & SPECS**

45x22cm 0.964kg

STEADFAST