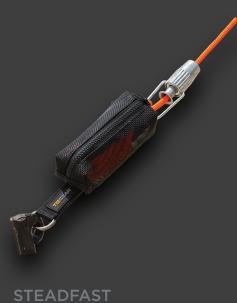

#### **MEASUREMENTS & SPECS**

4m of UV Stable Nylon Rope 47cm long (packed away flat)

**STEADFAST** 

**SOFT SPRING** 

Part Number: HD01

The heavy-duty spring allows for flex in the tie down system, which ensures strong gusts of wind are absorbed and pegs remain securely fixed to the ground. The spring has a carabiner at each end allowing for it to be wrapped around items such as; bull bars, bollards, trees etc.

It has also been designed to be able to wrap around the drum of a caravan awning providing a secure and safe connection point for the Guy Rope. The soft materials ensure there is no risk of scratching or damage to the awning.

## **MEASUREMENTS & SPECS**

45cm Un-Stretched Bungee