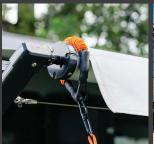

#### **MEASUREMENTS & SPECS**

4m of UV Stable Nylon Rope 47cm long (packed away flat)

**STEADFAST** 

**SOFT SPRING** 

Part Number: HD01

The heavy-duty spring allows for flex in the tie down system, which ensures strong gusts of wind are absorbed and pegs remain securely fixed to the ground. The spring has a carabiner at each end allowing for it to be wrapped around items such as; bull bars, bollards, trees etc.

It has also been designed to be able to wrap around the drum of a caravan awning providing a secure and safe connection point for the Guy Rope. The soft materials ensure there is no risk of scratching or damage to the awning.