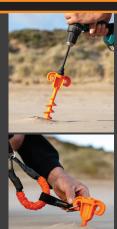

## HARD TERRA

Part Number: HTP

The Steadfast Hard Terra is made from Forged 304 Stainless Steel and with the masonry tip, it makes them the ultimate durable and reliable option for a range of hard terrain.

With our rotating double hooked head, it's easy to line up the hook in the direction you need to tie down. It also means that you can use one peg for multiple tie downs in opposite directions.

(Driver sold separately)