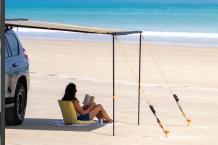

## CARAVAN PACK

Part Number: AWN02

Secure your adventure faster & easier with our Awning 2 Pack. With 2 Guy Ropes & 2 Soft Springs this pack is perfect for securing your Caravan awning. With the help of the Gear Bag, you can keep everything organised.

The Steadfast Gear Bag is constructed from a high-quality acrylic canvas and mesh to make it robust and breathable, which gives you the confidence to pack up your ropes soaking wet knowing that they won't get mouldy.

### **MEASUREMENTS & SPECS**

45x22cm 0.964kg

STEADFAST