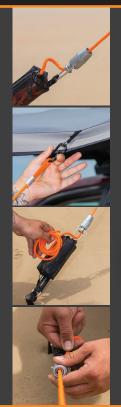

## TIEGEAR

**GUY ROPE** 

Part Number: GR01

Our Steadfast Guy Rope has been designed for a secure hold and staying untangled. This product works with all Caravans, 180°/270° awnings, gazebos, tents and any other outdoor equipment you need.

We redesigned the guy rope to be faster & easier to use whilst giving a more secure hold through our cast alloy tensioner which allows the 4m of UV stable nylon rope to be secured at any length. Simply wrap the remaining rope around your hand and place it into our built-in storage bag to make sure your campsite stays neat & tidy.

#### **MEASUREMENTS & SPECS**

4m of UV Stable Nylon Rope 47cm long (packed away flat)

**STEADFAST** 

**SOFT SPRING** 

Part Number: HD01

The heavy-duty spring allows for flex in the tie down system, which ensures strong gusts of wind are absorbed and pegs remain securely fixed to the ground. The spring has a carabiner at each end allowing for it to be wrapped around items such as; bull bars, bollards, trees etc.