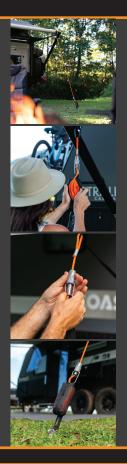

## TIEGEAR

**GUY ROPE** 

Part Number: GR01

Our Steadfast Guy Rope has been designed for a secure hold and staying untangled. This product works with all Caravans, 180°/270° awnings, gazebos, tents and any other outdoor equipment you need.

We redesigned the guy rope to be faster & easier to use whilst giving a more secure hold through our cast alloy tensioner which allows the 4m of UV stable nylon rope to be secured at any length. Simply wrap the remaining rope around your hand and place it into our built-in storage bag to make sure your campsite stays neat & tidy.

#### **MEASUREMENTS & SPECS**

4m of UV Stable Nylon Rope 47cm long (packed away flat)

**STEADFAST** 

**SOFT SPRING** 

Part Number: HD01

The heavy-duty spring allows for flex in the tie down system, which ensures strong gusts of wind are absorbed and pegs remain securely fixed to the ground. The spring has a carabiner at each end allowing for it to be wrapped around items such as; bull bars, bollards, trees etc.