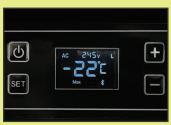

**Smart Technology at Your Fingertips:** Adjust and monitor temperatures via a digital

display or remotely using Bluetooth with a convenient mobile app for temperature control on the go.

**Sized Right:** Measuring 712L x 450W x 456H mm and equipped with handles on each side, it's portable and fit for any adventure.

Removable Baskets

**USB Outlet** 

**Bottle Opener** 

**Digital Display**