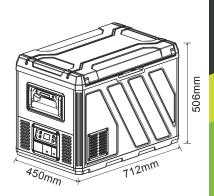

**Sized Right:** Measuring 712L x 450W x 456H mm and equipped with handles on each side, it's portable and fit for any adventure.

Removable Baskets

**USB Outlet** 

**Bottle Opener** 

**Digital Display**