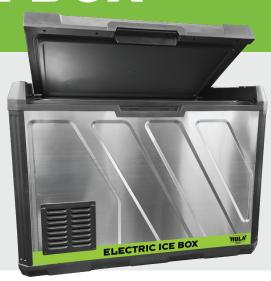

# 50L ELECTRIC ICE BOX

## Take the convenience of your home fridge with you on the road!

The HULK 4X4 50L Electric Ice Box is the robust, go-anywhere fridge/freezer that ensures your food and beverages are kept cold or frozen, ready for your next adventure.

### **Key Features:**

Stay Cool (or Frozen!) Everywhere: Ranging from 10°C to a chilling -18°C, the electric ice box will safely store everything from fresh fruits to ice-cream.

Durable Stainless Steel
Design: This rugged
cooler is built to last with
stainless steel cladding and
full insulation, capable of
withstanding a 30° inclination,
making it perfect for the
rough outdoors.