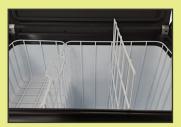

### **Convenient Features:**

Adaptable Door Opening: Choose between left or right door opening to fit your space requirements.

Removable Baskets:
Organize your contents
effortlessly with internal
removable baskets.