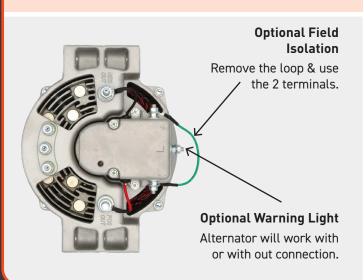

### STANDARD FEATURES

- 12v 170a
- Optional field isolation
- Optional Warning Lamp Circuit
- Insulated Return Standard (above ground)
- Developed in partnership with O/E approved factory.
- Replaces many 0.E numbers
- Tested for Australian road conditions
- Supplied with value adding 12 groove pulley as standard