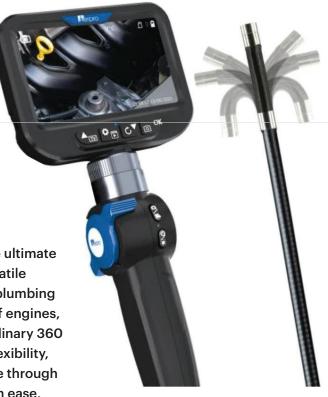

## 360 DEGREE ARTICULATING BORESCOPE

The Aerpro G9300HD 360 Degree Articulating Borescope is the ultimate inspection tool for various industries and applications. This versatile device is a must-have for automotive, aviation, manufacturing, plumbing and construction professionals, enabling seamless inspection of engines, pipelines, machinery, HVAC systems and more. With its extraordinary 360 degree articulating feature, the G9300HD offers unparalleled flexibility, allowing the borescope probe to bend and manoeuvre. Navigate through tight spaces, around corners and within complex structures with ease, gaining better access to inspection areas without disassembly hassles.

Part Number G9300HD

Equipped with a high-definition 1080P resolution camera, the Aerpro G9300HD ensures exceptional image quality, providing crystal-clear and detailed visuals of the inspection area. This level of clarity is particularly advantageous when inspecting intricate or hard-to-reach spots, making previously challenging tasks a breeze.

## **FEATURES**

- 4.3 Inch IPS colour display
- 1920 X 1080P Photo/Video resolution
- Video recording & photo modes (Micro SD required, not included)
- 6.2mm Camera lens diameter
- 1 Metre snake tube length
- IP67 Waterproof tube & camera head
- 2 Mega pixel photo images
- 20-100mm Depth of field
- 90 Degree wide angle
- 1/9" CMOS sensor
- Dimmable LED light
- 360 Degree rotating head
- 4400mAh Rechargeable battery
- Multi-language