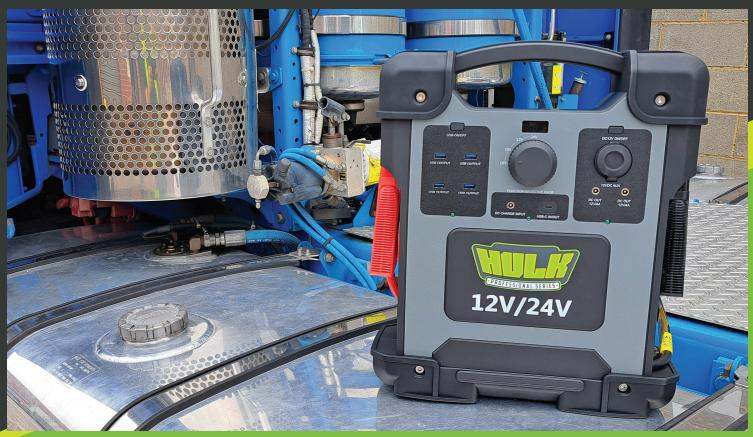

#### **User-Friendly Features:**

LED display monitoring power level, output voltage, and real-time current. An LED flashlight with three modes suitable for night use or emergencies. Doubles as a portable power bank for charging USB devices like smartphones and tablets.

#### **Multiple Outputs:**

Features 4x USB-A ports, USB-C output/input, a cigarette lighter output, and 2x DC outputs for comprehensive utility.

Embrace the power and flexibility of the HULK Professional Series Jump Starter, ensuring your operations flow seamlessly with minimal concerns over vehicle downtimes or the inconvenience of dead batteries on-site.

(4) USB-5VDC 2.1A,OC3.0,

(2) 12VDC Aux port - 10A, (1) 12VDC 5.5mm port 3.5A,

and (1) USB Type"'C" port

Input Charging Ports: 5.5mm - 18VDC 2A and USB Type"C" port

Storage Temp: -20°C to 80°C

Estimated Lifetime Jump Starts: Up to 5,000 starts