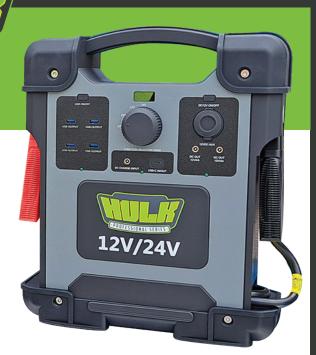

#### **User-Friendly Features:**

LED display monitoring power level, output voltage, and real-time current. An LED flashlight with three modes suitable for night use or emergencies. Doubles as a portable power bank for charging USB devices like smartphones and tablets.

#### **Multiple Outputs:**

Features 4x USB-A ports, USB-C output/input, a cigarette lighter output, and 2x DC outputs for comprehensive utility.

Embrace the power and flexibility of the HULK Professional Series Jump Starter, ensuring your operations flow seamlessly with minimal concerns over vehicle downtimes or the inconvenience of dead batteries on-site.

(4) USB-5VDC 2.1A,OC3.0,

(2) 12VDC Aux port - 10A, (1) 12VDC 5.5mm port 3.5A,

and (1) USB Type"'C" port

Input Charging Ports: 5.5mm - 18VDC 2A and USB Type"C" port

Storage Temp: -20°C to 80°C

Estimated Lifetime Jump Starts: Up to 5,000 starts