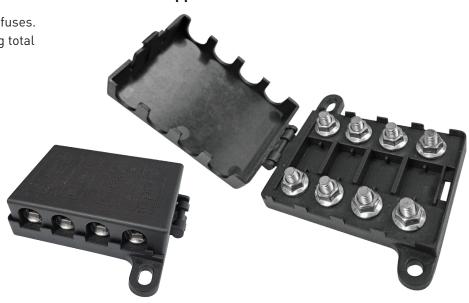

## 4 & 8 WAY MIDI FUSE HOLDER

The 4 Way Midi Fuse Holder Distribution Block capable of 4 circuits, providing a heavy duty quality solution to many Automotive and Industrial applications.

Houses – 4 x AMI or MIDI bolt-in fuses.
220A Maximum continuous rating total

• Voltage:Up to 58VDC

• Hinged protective cover

• Stud Terminal: M6x12

• Housing Material: PA66+GF30

• Link Material: Tin Plated Copper

• Stud Material: Zinc Plated Steel

• Operating Temp: -40°C to 125°C

• Compatible Fuses: AMI Fuses

**PART #: FU6068** 