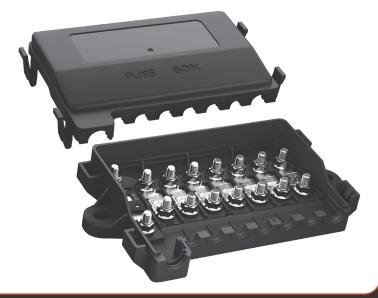

**PART #: FU6077** 

Crafted from premium plastic, 8 Way Midi/AMI Fuse Blocks provide secure housing for your AMI / Midi fuses. Engineered with precision and using top-quality materials, these fuse holders ensure both safety and efficiency within your electrical system.

Electrical system's safety and effectiveness with 8 Way Midi/AMI Fuse Blocks. Invest in the protection and stability your AMI / Midi fuses deserve for seamless operation.

- Ultimate Protection: Safeguard your AMI / Midi fuse and shield it from harm with the sturdy fuse holder.
- AMI or Midi Compatible: Tailored to seamlessly accommodate AMI or Midi Fuses, ensuring a precise fit for optimal functionality.
- Built to Last. These fuse holders are designed to endure everyday wear and tear, delivering long-lasting performance.