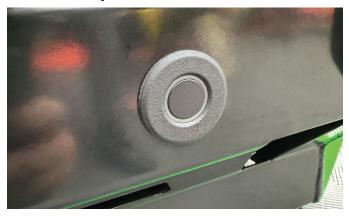

Number 46 - 2024



# PARKING SENSOR RELOCATION KIT - TYPE A

# **EASY INSTALL SENSOR RELOCATORS**

This bracket kit allows for the seamless transition of factory Rear Parking Reverse Sensors from the original bumper bar to a flat surface on the rear of Trays, Canopies or Bullbars, accommodating thicknesses up to 5mm.

- Nylon Nut and Body
- UV Resistant
- Durable
- Easy Installation

### **PART# HU7900**

#### **Suits**

- Ford Ranger Next Gen 05/2022 On and Transit 2019 On
- Mitsubishi Triton MV 01/2024 On
- VW Amarok NF 05/2023 On and Transporter T6 2018 On
- Dodge Ram DT 2019 On

#### Compatible with these sensors\*



\* SENSORS NOT INCLUDED

### Provides a professional finish



# Comes in a pack of 4