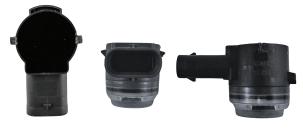

Number 46 - 2024



# PARKING SENSOR RELOCATION KIT - TYPE A

# **EASY INSTALL SENSOR RELOCATORS**

This bracket kit allows for the seamless transition of factory Rear Parking Reverse Sensors from the original bumper bar to a flat surface on the rear of Trays, Canopies or Bullbars, accommodating thicknesses up to 5mm.

- Nylon Nut and Body
- UV Resistant
- Durable
- Easy Installation

### **PART# HU7900**

#### **Suits**

- Ford Ranger Next Gen 05/2022 On and Transit 2019 On
- Mitsubishi Triton MV 01/2024 On
- VW Amarok NF 05/2023 On and Transporter T6 2018 On
- Dodge Ram DT 2019 On

#### Compatible with these sensors\*



\* SENSORS NOT INCLUDED

### Provides a professional finish



# Comes in a pack of 4