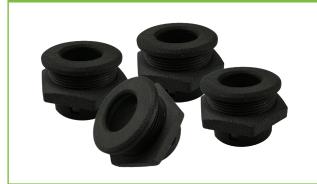

Number 46 - 2024



# PARKING SENSOR RELOCATION KIT - TYPE A

# **EASY INSTALL SENSOR RELOCATORS**

This bracket kit allows for the seamless transition of factory Rear Parking Reverse Sensors from the original bumper bar to a flat surface on the rear of Trays, Canopies or Bullbars, accommodating thicknesses up to 5mm.

- Nylon Nut and Body
- UV Resistant
- Durable
- Easy Installation

### **PART# HU7900**

#### **Suits**

- Ford Ranger Next Gen 05/2022 On and Transit 2019 On
- Mitsubishi Triton MV 01/2024 On
- VW Amarok NF 05/2023 On and Transporter T6 2018 On
- Dodge Ram DT 2019 On

#### Compatible with these sensors\*



\* SENSORS NOT INCLUDED

### Provides a professional finish



# Comes in a pack of 4