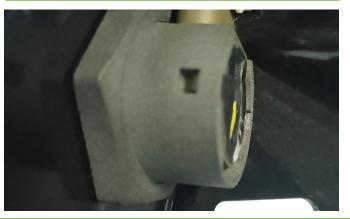

# **EASY INSTALL SENSOR RELOCATORS**

This bracket kit allows for the seamless transition of factory Rear Parking Reverse Sensors from the original bumper bar to a flat surface on the rear of Trays, Canopies or Bullbars, accommodating thicknesses up to 5mm.

### Provides a professional finish