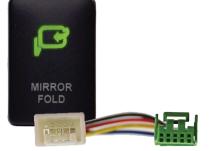

## AUTO MIRROR SWITCH, SUITABLE FOR LIGHTFORCE TOYOTA LANDCRUISER 200 SERIES STYLE FASCIA

Retain full function of your auto folding mirrors with this replacement auto mirror switch, that has been designed exclusively for a plug and play solution, when fitting the replacement Lightforce Switch Fascia (CBFASCIA3/CBFASCIA3A3).

Once you have identified your current auto mirror switch connector type, choose from a 5 pin or 10 pin switch connector option offered by Lightforce. Suitable for Toyota Landcruiser 200 Series 2007 - 2016 VX and Sahara models.

## **PRODUCT FEATURES**

The text illuminates green via the dash light circuit, with the mirror image illuminating green, once the switch is in the on position.

- Single switched input
- LED illumination green
- 5 pin or 10 pin switch connector options available
- Plug and play harness connector included for direct connection to the vehicles existing electrical system
- Current rating 3 amps @ 12v