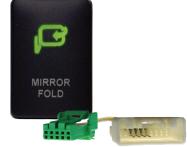

## AUTO MIRROR SWITCH, SUITABLE FOR LIGHTFORCE TOYOTA LANDCRUISER 200 SERIES STYLE FASCIA

Retain full function of your auto folding mirrors with this replacement auto mirror switch, that has been designed exclusively for a plug and play solution, when fitting the replacement Lightforce Switch Fascia (CBFASCIA3/CBFASCIA3A3).

Once you have identified your current auto mirror switch connector type, choose from a 5 pin or 10 pin switch connector option offered by Lightforce. Suitable for Toyota Landcruiser 200 Series 2007 - 2016 VX and Sahara models.

## **PRODUCT FEATURES**

The text illuminates green via the dash light circuit, with the mirror image illuminating green, once the switch is in the on position.

- Single switched input
- LED illumination green
- 5 pin or 10 pin switch connector options available
- Plug and play harness connector included for direct connection to the vehicles existing electrical system
- Current rating 3 amps @ 12v