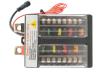

## **Accessories list**

70 Decals

Switch assembly (IP51 rated)

Keypad (IP51 rated)

Loom

Power & earth