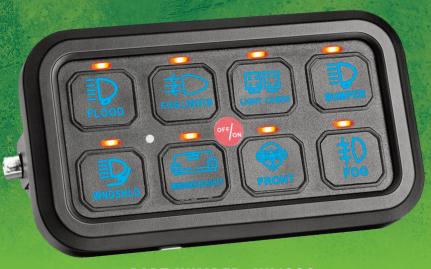

## 5MART R

PART NUMBER: HU1300

8 WAY SWITCH WITH 64 PROGRAMMABLE RGB **BACKLIT COLOURS** 

The HULK Professional Smart 8 Switch Panel is ideal for 4WD's, SUV's, Caravans and Trucks. This system allows you to control up to 8 different auxiliary LED light or electrical devices.

## **Key features:**

- · 64 programmable backlit colours
- · Now has an APP Apple & Android
- · 3 Programmable functions 1 On/Off, 2 Momentary & 3 Pulsed
- · 70 Decals (Icons)
- · High Beam Trigger for Driving Lights / Light Bars – to meet (ADR Approvals)