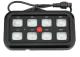

## 5MART R

PART NUMBER: HU1300

8 WAY SWITCH WITH 64 PROGRAMMABLE RGB **BACKLIT COLOURS** 

The HULK Professional Smart 8 Switch Panel is ideal for 4WD's, SUV's, Caravans and Trucks. This system allows you to control up to 8 different auxiliary LED light or electrical devices.

## **Key features:**

- · 64 programmable backlit colours
- · Now has an APP Apple & Android
- · 3 Programmable functions 1 On/Off, 2 Momentary & 3 Pulsed
- · 70 Decals (Icons)
- · High Beam Trigger for Driving Lights / Light Bars – to meet (ADR Approvals)