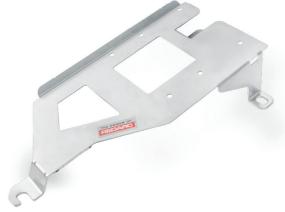

## BCDC MOUNTING BRACKET FOR TOYOTA LC300 LANDCRUISER

REDARC now have available a BCDC Mounting Bracket to suit the new Toyota Landcruiser  $300 \; \text{series}.$ 

By utilising factory mounting points, REDARC's BCDC Mounting Brackets make installing a BCDC easy.

Each BCDC Mounting Bracket is made from 304 stainless steel and allows for easy installation into the front of the vehicle. In this position the BCDC receives cooler airflow, ensuring optimal performance when charging your batteries.

The bracket is designed to be used with most of REDARC's range of BCDC chargers and comes complete with fitting instructions and fasteners.

Part No. BCDCMB-011