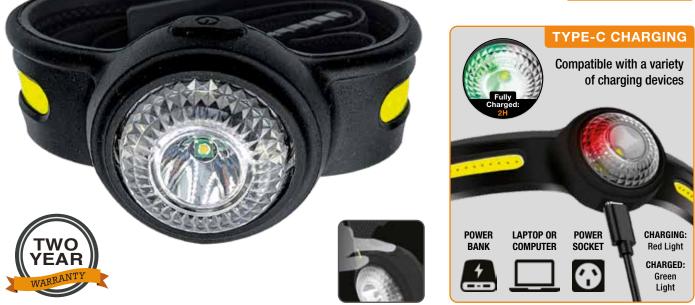

# Smart & Convenient Features \_

- Memory function retains the last mode used for easy access
- Type-C charging and built-in 450mAh lithium polymer battery for hassle-free recharging, with a full recharge complete in 1.5 hours
- LED indicator tracks charging progress