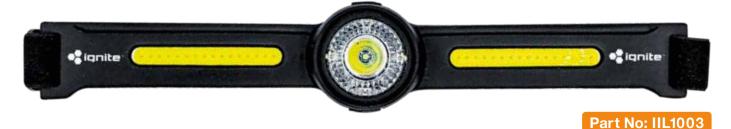

# Flexible Silicone Headlamp

A powerful lighting solution perfect for multiple applications. With its impressive features and comfortable design, it's the perfect tool for mechanics, technicians and DIY enthusiasts.

# Part No: IIL1003