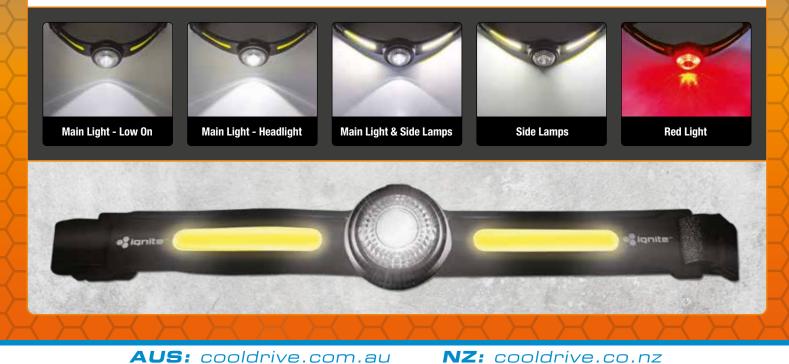

#### **Customisable Lighting Modes** \_

- 5 versatile lighting modes feature a combination of main light, side light, and red light (mosquito repellent)
- · Strobe mode available for emergency situations
- The XPE (centre) LED offers low and high settings for 3 hours and 1.5 hours of runtime respectively
- The XPE & COB both high mode delivers 50 minutes of battery life
- The strip light offers 1 hour and 40 minutes of battery life, and the red LED (centre) provides 3.5 hours of runtime