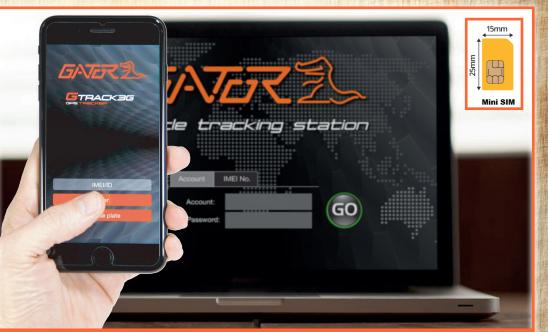

## No.16 - 2017

• Air Conditioning

- Electrical Accessories
- Rotating Electrical
- Engine Cooling

**GPS TRACKER** 

THE GATOR GTRACK3G IS AN EFFICIENT, EFFECTIVE VEHICLE

WIRED

INSATALATION

- Engine Management
- Tools & Equipment
- Underbody & Suspension
- Workshop Consumables

NOTE: Only operates on 900/2100 MHz (OPTUS or VODAFONE are recommended)

TRACKING SYSTEM THAT ALLOWS YOU TO LOCATE AND TRACK THE WHEREABOUTS OF YOUR VEHICLE IN REAL TIME VIA THE INTERNET ON A COMPUTER OR SMARTPHONE. PART NUMBER: GTRACK3G 3G/4G

NETWORK

3G 1

FREE MOBILE TRACKING APP & ONLINE TRACKING PORTAL

email: sales@cooldrive.com.au

web: www.cooldrive.com.au