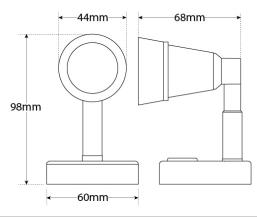

## autolamps

- Perfect for Caravans & RVs
  Cool White Light 6500K
  Compact Design
- High Brightness 3 Watt LEDs
  60° Tilt & 350° Rotation
  3 Year Warranty

| SPECIFICATIONS |                           |                |
|----------------|---------------------------|----------------|
| PART NUMBER    | RL60/12B                  | RL60/12        |
| PACKAGE        | Bulk                      | Single Blister |
| FUNCTION       | Interior Reading Lamp     |                |
| LEDs           | 3 x 3 Watt                |                |
| COLOUR TEMP    | 6500K                     |                |
| LUMEN          | Raw 225lm Effective 128lm |                |
| VOLTAGE        | 12V Only                  |                |
| WARRANTY       | 3 Year Warranty           |                |
| CABLE          | 15cm                      |                |
| LENS           | Polycarbonate             |                |
| HOUSING        | Aluminium                 |                |
| BASE           | Zinc Plated Steel         |                |