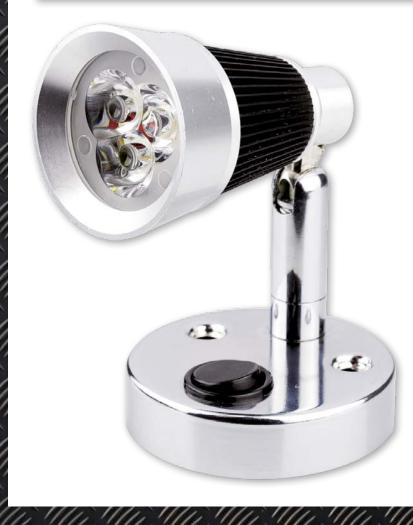

## READING LIGHT WITH ROTATE & TILT ADJUST

## autolamps

- Perfect for Caravans & RVs
  Cool White Light 6500K
  Compact Design
- High Brightness 3 Watt LEDs
  60° Tilt & 350° Rotation
  3 Year Warranty

| SPECIFICATIONS |                           |                |
|----------------|---------------------------|----------------|
| PART NUMBER    | RL60/12B                  | RL60/12        |
| PACKAGE        | Bulk                      | Single Blister |
| FUNCTION       | Interior Reading Lamp     |                |
| LEDs           | 3 x 3 Watt                |                |
| COLOUR TEMP    | 6500K                     |                |
| LUMEN          | Raw 225lm Effective 128lm |                |
| VOLTAGE        | 12V Only                  |                |
| WARRANTY       | 3 Year Warranty           |                |
| CABLE          | 15cm                      |                |
| LENS           | Polycarbonate             |                |
| HOUSING        | Aluminium                 |                |
| BASE           | Zinc Plated Steel         |                |