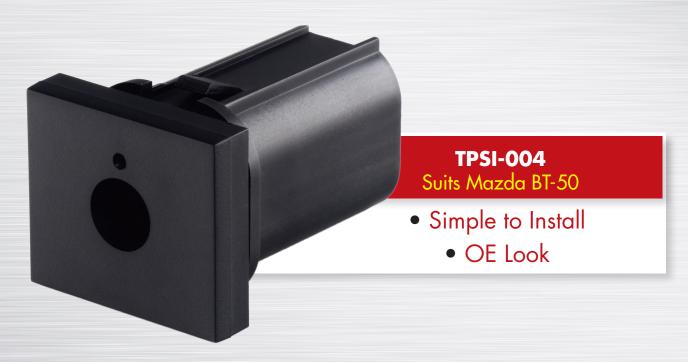

## No. 16 - 2018 CoolDrive New Product Bulletin

THE POWER OF

The Redarc Tow-Pro<sup>TM</sup> Switch Inserts aid the installation of the market leading Tow-Pro™ remote head into vehicles.

Feedback from Redarc customers showed that installation locations were becoming more difficult to find along with varying dash thicknesses.

To overcome this and make installation of the remote head so much easier, the Redarc Tow-Pro™ Switch Insert allows the installer to create an OE looking remote head mount whilst still maintaining ADR21 compliance when fitted correctly.

## TOW-PRO™ SWITCH INSERTS