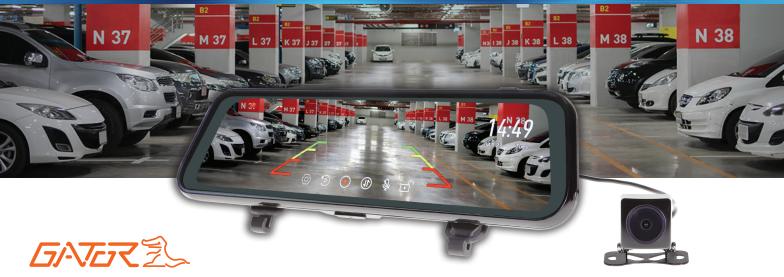

## 9" TOUCH SCREEN SUPER WIDE MIRROR MONITOR WITH REVERSE & LIVE STREAM CAMERA Part No: GRV90MKT

Engineered to reduce blind-spots and increase safety & security in your vehicle.

## **Features:**

- 9" high resolution super wide LCD touch screen mirror monitor
- Rubber clip-on mirror mount for simple and secure installation, suitable for all vehicles with a rear-view mirror
- 120-degree wide angle camera lens reduces blind spots at the rear of the vehicle
- Automatic reverse trigger displays reverse image and parking gridlines when reverse gear is engaged to assist with reverse parking
- Live streaming function enables the monitor to display rear vision while driving, ideal for vehicles with limited rear vision
- Full 1080p high definition video recording at 30 fps for clear crisp recordings \*
- Built in G-Sensor detects an impact and securely saves the video footage on the micro
   SD Card separate from the continuous loop files \*
- Seamless cycle loop recording function continuously records in an indefinite loop without stopping, constantly overwriting the oldest file with the newest video \*
- Supports Micro SD card class 10 up to 64GB \*