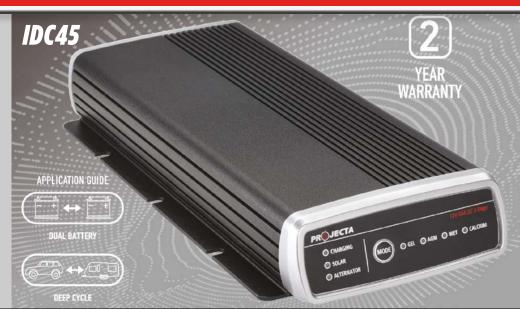

## IDC45 - INTELLI-CHARGE 45A 12V, 3 STAGE DC/SOLAR BATTERY CHARGER

INVERTER

[ کی ا

BATTERY

SOLAR PANELS & CONTROLLER

### FEATURES:

- 45A solar MPPT
- Temperature compensation
- Multi-chemistry
- Simultaneous solar and alternator charging
- Dual charging modes for smart/conventional alternators

Following the enormous success of the IDC25 DC/Solar Battery Charger, Projecta has now released a 45 Amp version that combines many of the market-leading features of the original, with a much larger output designed to deliver faster charging and handle more demanding applications. Allowing you to charge your 12V second/auxiliary deep cycle battery on the go, the IDC45 is resistant to shock, vibration and is also dust proof. The unit is also water resistant, making it suitable for both in-vehicle and under-bonnet installation.

Able to charge simultaneously from both solar and alternator inputs, IDC45 can also function as an MPPT solar controller and features dual charging modes for compatibility with both smart and conventional alternators. Loaded with a host of safeguard features, the easy to install unit includes over/under voltage, anti-sparking, reverse connection and over temperature protection systems to ensure peace of mind. The IDC45 provides the ultimate solution for the most demanding DC/Solar battery charging applications.