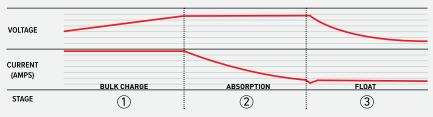

#### An advanced 3 Stage charging process ensures a safe and complete charge

|                            | SPECIFICATIONS                                                                                           |
|----------------------------|----------------------------------------------------------------------------------------------------------|
| PART NUMBER                | IDC45                                                                                                    |
| APPLICATION                | DC-DC SOLAR BATTERY CHARGER                                                                              |
| INPUT VOLTAGE              | 9–32Vdc                                                                                                  |
| OUTPUT<br>CURRENT          | Input 9–11Vdc 37A, Input 11–32dc 45A                                                                     |
| CHARGE<br>CONTROL          | 14.1V (GEL), 14.4V (AGM), 14.7V (WET),<br>5.4V (CALCIUM)                                                 |
| SMART<br>ALTERNATOR        | 12V VEHICLE: Turn On: 12.2–20V, Turn Off: <11.9V<br>24V VEHICLE: Turn On : >=24.4–32V, Turn Off: <24V    |
| CONVENTIONAL<br>ALTERNATOR | 12V VEHICLE: Turn On: >=13.4–20V, Turn Off: <12.8V<br>24V VEHICLE: Turn On: >=26.8–32V, Turn Off: <25.6V |
|                            |                                                                                                          |