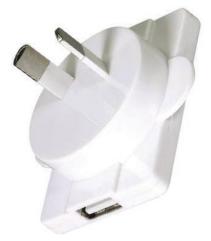

# **Super Slim Design**

The slim 17mm depth when plugged in along with the top and bottom USB port locations allow the charger to fit virtually anywhere.