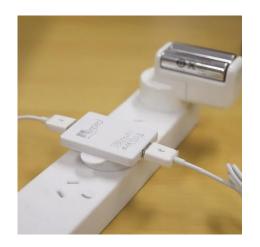

### **Dual USB Ports**

Two USB devices including smartphones, tablets, bluetooth speakers etc.
Can charge simultaneously.