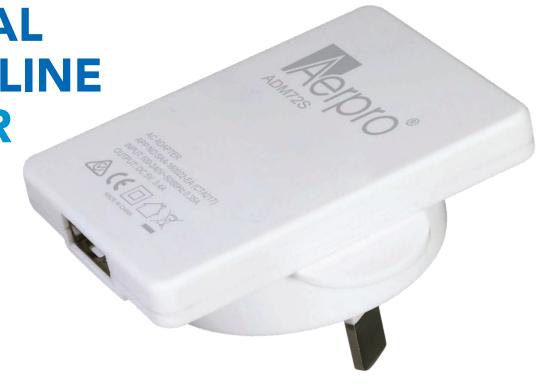

# New Product Bulletin

240V DUAL
USB SLIMLINE
CHARGER

# Part Number: ADM725

# **Super Slim Design**

The slim 17mm depth when plugged in along with the top and bottom USB port locations allow the charger to fit virtually anywhere.