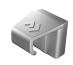

## **DOMETIC CI-BOP**

Bottle opener for CI iceboxes

- Suitable for use with CI 55 CI 110 Iceboxes
- Easy to install and remove as required
- Made from durable stainless steel

Dimensions:  $52(W) \times 41(H) \times 45(D)mm$ Weight: 0.21 kg