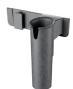

## **DOMETIC CI-RDH**

Rod holder for CI iceboxes

- Suitable for use with CI 42 CI 110 Iceboxes
- Easy to install and remove as required
- Made from durable PBT material

Dimensions: 163(W) x 150(H) x 73(D)mm Weight: 0.18 kg

# **DOMETIC CI-DRHBRK**Bracket for CI iceboxes

• Suitable for use with CI 42 - CI 110

- Holds a range of new accessories
- Made from durable PBT material

Dimensions: 163(W) x 100(H) x 95(D)mm Weight: 0.2 kg