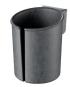

# Dometic Cool Ice Iceboxes are perfect for any occasion where there is no power readily available.

They will keep your ice frozen for days – up to ten days, depending on model usage and conditions. These robust iceboxes are ideal for continuous exposure to weather, especially on boats. The thick, refrigeration grade foam insulation and 'Labyrinth Seal Design' feature contribute to longer lasting ice. Its rotomoulded design means there's no seams where heat can get in or cold can escape! Cool Ice iceboxes are also extremely strong, durable and easy to clean. The CI iceboxes come with strong ergonomic polyethylene handles that double as useful tie down points to secure the box.

- Thick insulation and unique sealing design means ice lasts longer
- Hygienic and easy to clean with large diameter drain plug
- Optimised volume/weight ratio
- Strong, seamless, food grade polyethylene construction
- Durable, integrated hinges with stainless steel rods, strong rubber latches and stainless steel fixing screws

| SPECIFICATIONS |                |                |                |                |                 |                 |
|----------------|----------------|----------------|----------------|----------------|-----------------|-----------------|
| Products       | COOL ICE CI-42 | COOL ICE CI-55 | COOL ICE CI-70 | COOL ICE CI-85 | COOL ICE CI-85W | COOL ICE CI-110 |
| Capacity       | 43 L           | 56 L           | 71 L           | 87 L           | 86 L            | 111 L           |
| Dimensions     | 640x355x418    | 570x432x515    | 690x432x515    | 525x432x840    | 525x432x840     | 535x442x1055    |
| Weight         | 8.7kg          | 10.6kg         | 11.8kg         | 14kg           | 14.6kg          | 18.1kg          |