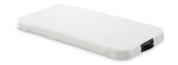

# Dometic Cool Ice Iceboxes are perfect for any occasion where there is no power readily available.

They will keep your ice frozen for days – up to ten days, depending on model usage and conditions. These robust iceboxes are ideal for continuous exposure to weather, especially on boats. The thick, refrigeration grade foam insulation and 'Labyrinth Seal Design' feature contribute to longer lasting ice. Its rotomoulded design means there's no seams where heat can get in or cold can escape! Cool Ice iceboxes are also extremely strong, durable and easy to clean. The CI iceboxes come with strong ergonomic polyethylene handles that double as useful tie down points to secure the box.

- Thick insulation and unique sealing design means ice lasts longer
- Hygienic and easy to clean with large diameter drain plug
- Optimised volume/weight ratio
- Strong, seamless, food grade polyethylene construction
- Durable, integrated hinges with stainless steel rods, strong rubber latches and stainless steel fixing screws

| SPECIFICATIONS |                |                |                |                |                 |                 |
|----------------|----------------|----------------|----------------|----------------|-----------------|-----------------|
| Products       | COOL ICE CI-42 | COOL ICE CI-55 | COOL ICE CI-70 | COOL ICE CI-85 | COOL ICE CI-85W | COOL ICE CI-110 |
| Capacity       | 43 L           | 56 L           | 71 L           | 87 L           | 86 L            | 111 L           |
| Dimensions     | 640x355x418    | 570x432x515    | 690x432x515    | 525x432x840    | 525x432x840     | 535x442x1055    |
| Weight         | 8.7kg          | 10.6kg         | 11.8kg         | 14kg           | 14.6kg          | 18.1kg          |