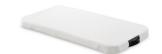

#### **DOMETIC CI-SC42** Seat cushion for CI 42

Scat casmon for Cr 42

- Creates a comfortable seat on your Dometic Icebox
- Easily secured with the included claws
- Made from lightweight and durable materials latches and stainless steel fixing screws

Dimensions: 515(W) x 48(H) x 305(D)mm Weight: 0.7 kg

#### **DOMETIC CI-SC55**

Seat cushion for CI 55

- Creates a comfortable seat on your Dometic Icebox
- Easily secured with the included claws
- Made from lightweight and durable materials latches and stainless steel fixing screws

Dimensions:  $445(W) \times 48(H) \times 395(D)mm$ Weight: 0.75 kg

## **DOMETIC CI-SC70**

Seat cushion for CI 70

- Creates a comfortable seat on your Dometic Icebox
- Easily secured with the included claws
- Made from lightweight and durable materials latches and stainless steel fixing screws

Dimensions: 565(W) x 48(H) x 395(D)mm Weight: 0.9 kg