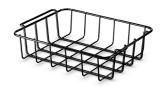

## **DOMETIC CI-BSKS**

Small basket for CI iceboxes

- Manages storage of Dometic Iceboxes
- Made from durable powder coated steel
- Easy to install and remove as required

Dimensions: 258(W) x90(H) x 331(D)mm Weight: 0.51 kg

## **DOMETIC CI-BSKL**

Large basket for CI iceboxes

- Manages storage of Dometic Iceboxes
- Made from durable powder coated steel
- Easy to install and remove as required

Dimensions: 273(W) x90(H) x 407(D)mm Weight: 0.64 kg