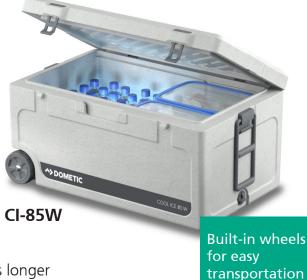

# Dometic Cool Ice Iceboxes are perfect for any occasion where there is no power readily available.

They will keep your ice frozen for days – up to ten days, depending on model usage and conditions. These robust iceboxes are ideal for continuous exposure to weather, especially on boats. The thick, refrigeration grade foam insulation and 'Labyrinth Seal Design' feature contribute to longer lasting ice. Its rotomoulded design means there's no seams where heat can get in or cold can escape! Cool Ice iceboxes are also extremely strong, durable and easy to clean. The CI iceboxes come with strong ergonomic polyethylene handles that double as useful tie down points to secure the box.

| SPECIFICATIONS |                |                |                |                |                 |                 |
|----------------|----------------|----------------|----------------|----------------|-----------------|-----------------|
| Products       | COOL ICE CI-42 | COOL ICE CI-55 | COOL ICE CI-70 | COOL ICE CI-85 | COOL ICE CI-85W | COOL ICE CI-110 |
| Capacity       | 43 L           | 56 L           | 71 L           | 87 L           | 86 L            | 111 L           |
| Dimensions     | 640x355x418    | 570x432x515    | 690x432x515    | 525x432x840    | 525x432x840     | 535x442x1055    |
| Weight         | 8.7kg          | 10.6kg         | 11.8kg         | 14kg           | 14.6kg          | 18.1kg          |