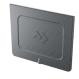

## **DOMETIC CI-DIVL**

Large divider for CI iceboxes

- Manages storage of Dometic Iceboxes
- Made from durable low-density polyethylene material
- Easy to install and remove as required

Dimensions: 14(W) x 309(H) x 408(D)mm Weight: 0.45 kg

#### **DOMETIC CI-DIVS**

Small divider for CI iceboxes

- Manages storage of Dometic Iceboxes
- Made from durable low-density polyethylene material
- Easy to install and remove as required

Dimensions: 14(W) x 241(H) x 332(D)mm Weight: 0.24 kg