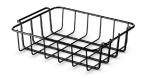

## **DOMETIC CI-BSKS**

Small basket for CI iceboxes

- Manages storage of Dometic Iceboxes
- Made from durable powder coated steel
- Easy to install and remove as required

Dimensions: 258(W) x90(H) x 331(D)mm Weight: 0.51 kg

## **DOMETIC CI-BSKL**

Large basket for CI iceboxes

- Manages storage of Dometic Iceboxes
- Made from durable powder coated steel
- Easy to install and remove as required

Dimensions: 273(W) x90(H) x 407(D)mm Weight: 0.64 kg