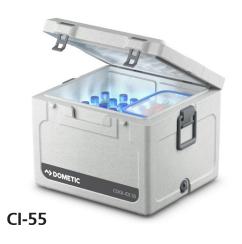

# Dometic Cool Ice Iceboxes are perfect for any occasion where there is no power readily available.

They will keep your ice frozen for days – up to ten days, depending on model usage and conditions. These robust iceboxes are ideal for continuous exposure to weather, especially on boats. The thick, refrigeration grade foam insulation and 'Labyrinth Seal Design' feature contribute to longer lasting ice. Its rotomoulded design means there's no seams where heat can get in or cold can escape! Cool Ice iceboxes are also extremely strong, durable and easy to clean. The CI iceboxes come with strong ergonomic polyethylene handles that double as useful tie down points to secure the box.

| SPECIFICATIONS |                |                |                |                |                 |                 |
|----------------|----------------|----------------|----------------|----------------|-----------------|-----------------|
| Products       | COOL ICE CI-42 | COOL ICE CI-55 | COOL ICE CI-70 | COOL ICE CI-85 | COOL ICE CI-85W | COOL ICE CI-110 |
| Capacity       | 43 L           | 56 L           | 71 L           | 87 L           | 86 L            | 111 L           |
| Dimensions     | 640x355x418    | 570x432x515    | 690x432x515    | 525x432x840    | 525x432x840     | 535x442x1055    |
| Weight         | 8.7kg          | 10.6kg         | 11.8kg         | 14kg           | 14.6kg          | 18.1kg          |