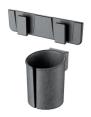

# **DOMETIC CI-DRH**Drink holder for CI iceboxes

• Suitable for use with CI 42 - CI 110

Iceboxes

- Easy to install and remove as required
- Made from durable PBT material

Dimensions: 81(W) x 100(H) x 91(D)mm Weight: 0.13 kg

# **DOMETIC CI-DRHBRK**Bracket for CI iceboxes

• Suitable for use with CI 42 - CI 110

- Holds a range of new accessories
- Made from durable PBT material

Dimensions: 163(W) x 100(H) x 95(D)mm Weight: 0.2 kg